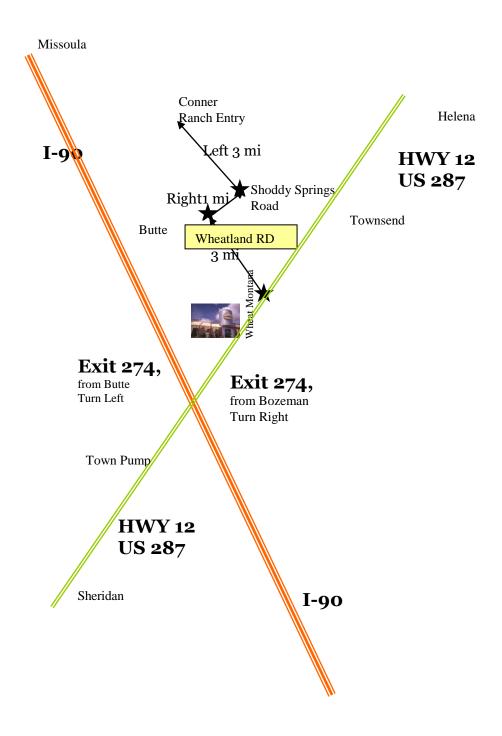

#### DIRECTIONS TO THE CONNER RANCH NORTH OF THREE FORKS:

I-90 Exit #274. Go north on US-287 past Wheat Montana Deli to first left hand road, Wheatland Road. Go to the end of Wheatland Road approx. 3 mi., turn right (the only way you can turn). Go ~1 mi. to end of road, turn left, go ~3 mi., end of road, into the ranch entry gates, up the hill and you will see the house, ranch bldgs., and parking/camping area. You have arrived!